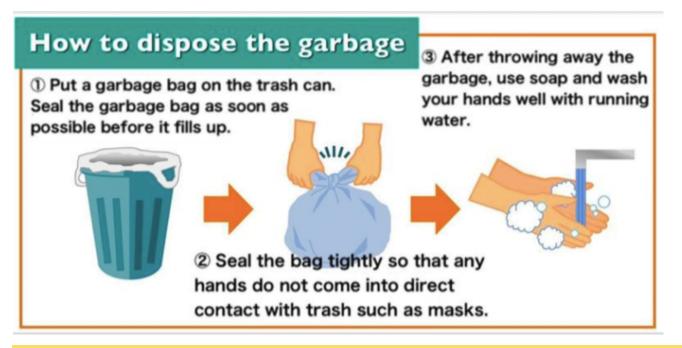

## ASKING FOR MORE THOROUGH RULES ON GARBAGE SEPARATION

In order to prevent infection with the new coronavirus.

Please separate plastic bottles, cans, and bottles !

Please follow "How to Dispose of Garbage such as masks", and keep in mind that;

- do not touch the garbage directly
- tighten and seal the garbage bag
- wash your hands after you throw away the garbage
  Ministry of the Environment Government of Japan

Follow the rules of your local government when throwing away garbage and never litter. Please refer to "How to Dispose of Garbage" when throwing away used masks and other garbage.